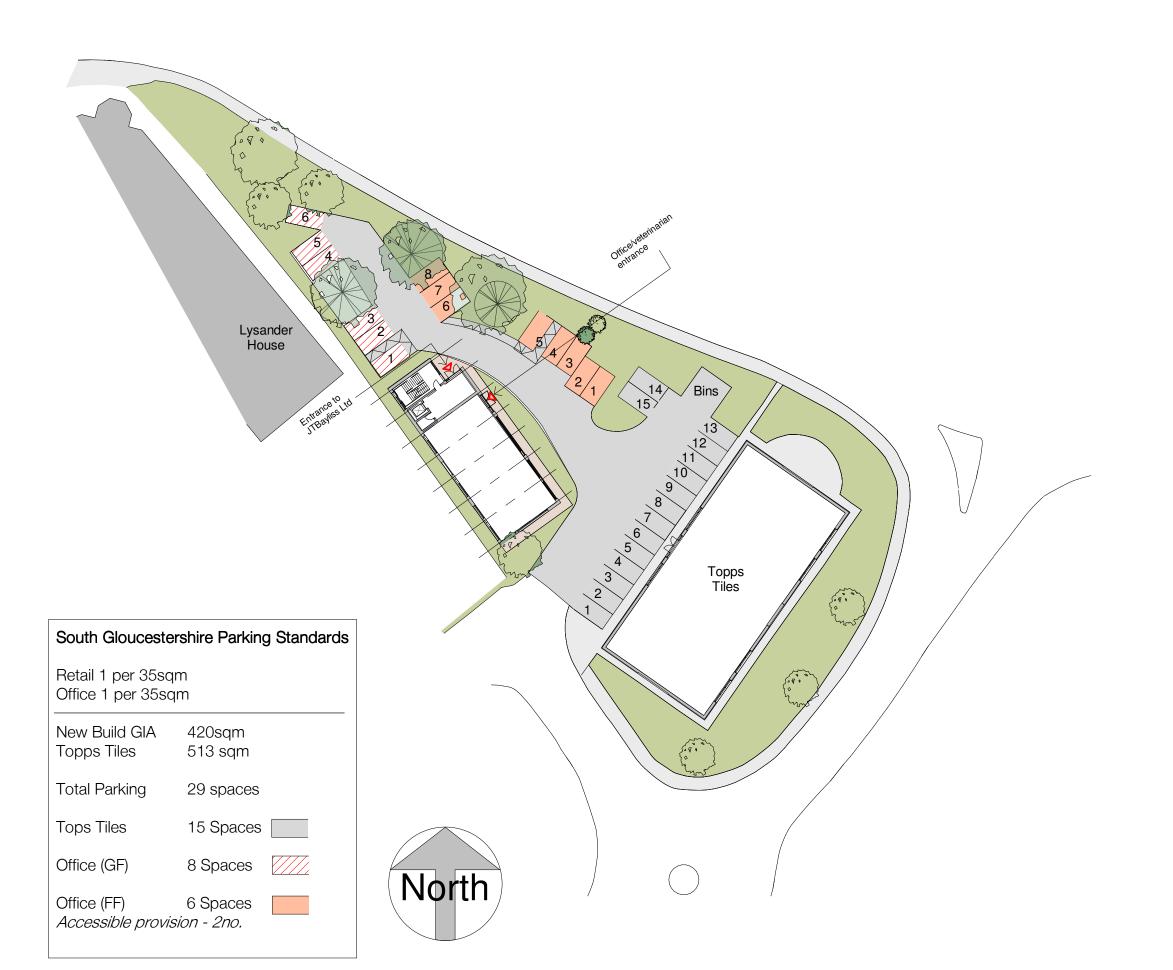

# **Topps Tiles** Office for JT Bayliss

Drawing Title

### Indicative Site Plan

| Scale<br>1:500 | A3 | Drawn | Checke<br><b>DP</b> | ou Date |
|----------------|----|-------|---------------------|---------|
| Chatria        |    | IIIN  | - J                 |         |

| Status<br>FEASIBILITY | Project No. 3831 |            |
|-----------------------|------------------|------------|
| Drawing Reference     | Drawing No.      | Revision D |